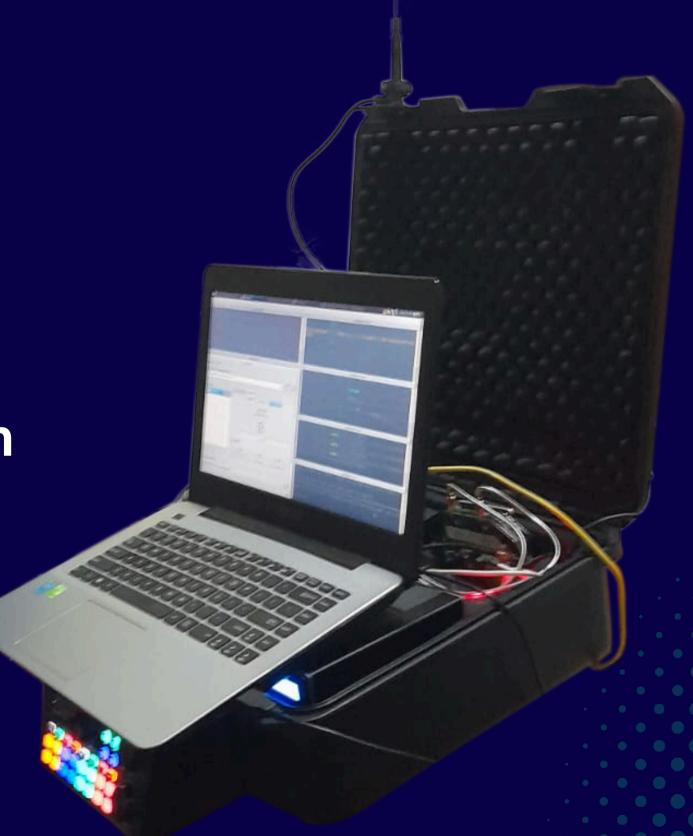

#### **Base kit**

Catcher, Amplifier (optional), pocked PC,

carrying case, antennas, connecting wires,

power supply unit

#### **Optional**

Laptop, Amplifier

Pocket Direct Finder (DF)

Lithium Extended Battery

Various carrying bags

### PORTABLE TO CARRY

MYTH-001 PORTABLE INTERCEPTOR PRESENTATION