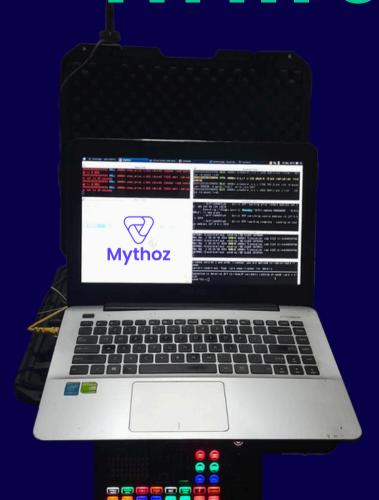

www.intercept.mythoz.com

# 

Monitoring Communication With Interceptor





# INTRODUCTION TO MYTH-001





#### WIDEBAND ACTIVE GSM MONITORING

The IMSI Catcher mainly uses wireless communication means to collect information from the target mobile phone without affecting the user's normal communication in REALTIME, especially in high-way entrance and densely populated cities, the role of this product is particularly prominent. It combines with the related GSM/UMTS/LTE wireless communication protocol, after turns on the device to scan the nearby commercial network base stations to obtain system parameters, and then configures its working environment according to the system parameters, it will actively send out signals, and lures nearby mobile phones to register to the IMSI Catcher, then the IMSI numbers are captured and saved in the equipment.





#### **Base kit**

Catcher, Amplifier (opti