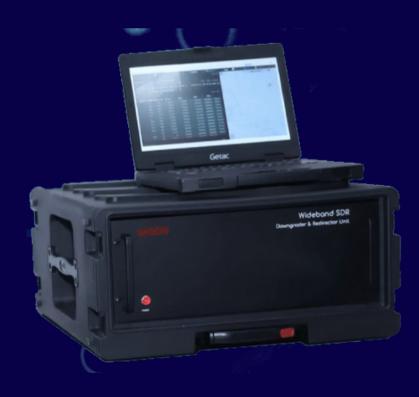

#### **Base kit**

Catcher, Amplifier (optional), pocked PC,

carrying case, antennas, connecting wires,

power supply unit

#### **Optional**

Laptop, Amplifier

Pocket Direct Finder (DF)

Lithium Extended Battery

Various carrying bags