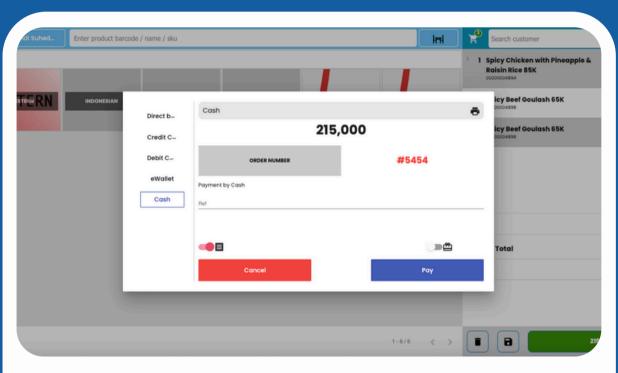

### POS Concept

**SYSTEM** 

**PAYMENT** 

|       | Last Orders      |             |                             |              |           |  |  |  |
|-------|------------------|-------------|-----------------------------|--------------|-----------|--|--|--|
| #     | CUSTOMER         | GRAND TOTAL | SALE BY                     | CREATED AT   | STATUS    |  |  |  |
| #5445 | Guest            | Rp145,000   | Ilham Cashier               | Nov 12, 2024 | Completed |  |  |  |
| #5410 | antonius adryant | Rp555,000   | Sandi Suhednro              | Nov 5, 2024  | Completed |  |  |  |
| #5407 | Jeffrey          | Rp300,000   | Sandi Suhednro              | Nov 5, 2024  | Completed |  |  |  |
| #5406 | Jeffrey          | Rp130,000   | Sandi Suhednro              | Nov 5, 2024  | Completed |  |  |  |
| #5404 | Jeffrey          | Rp525,000   | Sandi Suhednro              | Nov 5, 2024  | Completed |  |  |  |
| #5393 | antonius adryant | Rp490,000   | Sandi Suhednro              | Nov 5, 2024  | Completed |  |  |  |
| #5373 | Ilham Cashier    | Rp450,000   | it.duniaentertain@gmail.com | Nov 4, 2024  | Completed |  |  |  |
| #5369 | Ilham Cashier    | Rp350,000   | it.duniaentertain@gmail.com | Nov 4, 2024  | Completed |  |  |  |
| #5353 | antonius adryant | Rp405,000   | Sandi Suhednro              | Nov 1, 2024  | Completed |  |  |  |
| #5350 | Sandi Suhednro   | Rp215,000   | Sandi Suhednro              | Nov 1, 2024  | Completed |  |  |  |