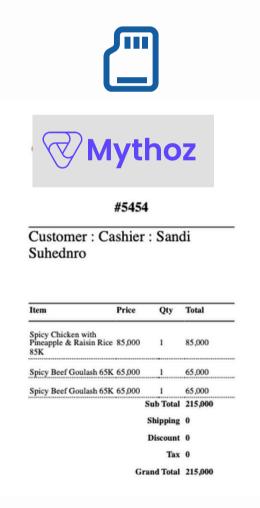

### POS Concept

**SYSTEM** 

**PAYMENT** 

|       | Last Orders      |             |                             |              |           |  |  |  |
|-------|------------------|-------------|-----------------------------|--------------|-----------|--|--|--|
| #     | CUSTOMER         | GRAND TOTAL | SALE BY                     | CREATED AT   | STATUS    |  |  |  |
| #5445 | Guest            | Rp145,000   | Ilham Cashier               | Nov 12, 2024 | Completed |  |  |  |
| #5410 | antonius adryant | Rp555,000   | Sandi Suhednro              | Nov 5, 2024  | Completed |  |  |  |
| #5407 | Jeffrey          | Rp300,000   | Sandi Suhednro              | Nov 5, 2024  | Completed |  |  |  |
| #5406 | Jeffrey          | Rp130,000   | Sandi Suhednro              | Nov 5, 2024  | Completed |  |  |  |
| #5404 | Jeffrey          | Rp525,000   | Sandi Suhednro              | Nov 5, 2024  | Completed |  |  |  |
| #5393 | antonius adryant | Rp490,000   | Sandi Suhednro              | Nov 5, 2024  | Completed |  |  |  |
| #5373 | Ilham Cashier    | Rp450,000   | it.duniaentertain@gmail.com | Nov 4, 2024  | Completed |  |  |  |
| #5369 | Ilham Cashier    | Rp350,000   | it.duniaentertain@gmail.com | Nov 4, 2024  | Completed |  |  |  |
| #5353 | antonius adryant | Rp405,000   | Sandi Suhednro              | Nov 1, 2024  | Completed |  |  |  |
| #5350 | Sandi Suhednro   | Rp215,000   | Sandi Suhednro              | Nov 1, 2024  | Completed |  |  |  |

## Online & Offline

PRINT RECEIPT, KTICHEN AND REPORT IS EASY

|                                                            | Hall B |       |  |  |  |
|------------------------------------------------------------|--------|-------|--|--|--|
| Item                                                       | Qty    | Time  |  |  |  |
| Spicy Chicken with<br>Pineapple & Raisin Rice<br>85K - new | 1      | 23:34 |  |  |  |
| Spicy Beef Goulash 65K<br>- new                            | 1      | 23:34 |  |  |  |
| Spicy Beef Goulash 65K<br>- new                            | 1      | 23:34 |  |  |  |